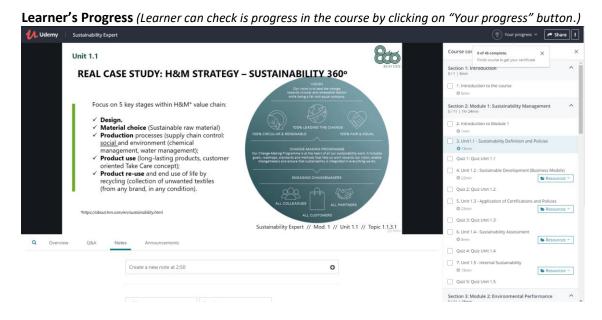

#### Navigating on the course (Landing page of the course.)

**Navigating in the course content on the right of the screen** (*The learner can navigate and open the course content list on the right part of the screen.*)

# **Open or close Sections of the course** (*The learner can navigate through the course content by using the arrows on the list.*)

Advance to next video/lesson/quiz (The learner can use the arrow on the right centre of the screen.)

#### Course Content (The learner has also the possibility to see the course content in the bottom of the

**Overview of the course** (By choosing the "Overview", the learner has the possibility to see the general information of the course.)