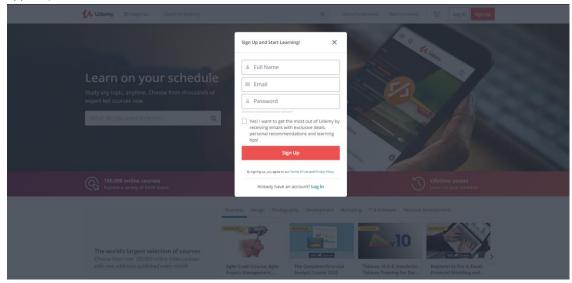

**Sign Up** (If the learner is not registered at UDEMY, must click on "Sign Up" and fill the pop-up that will appear.)

**Use Platform** (After Signing Up or Logging In the learner will immediately have access to the platform.)