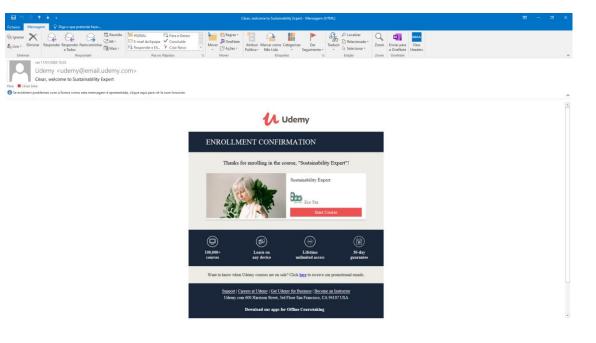

**Enroll the Course** (After checking all information about the course, if the learner wants to enroll on it, must click on the "Enroll now" button.)

Enrollment Confirmation (An email is sent to the leaner confirming the enrolment in the course.)