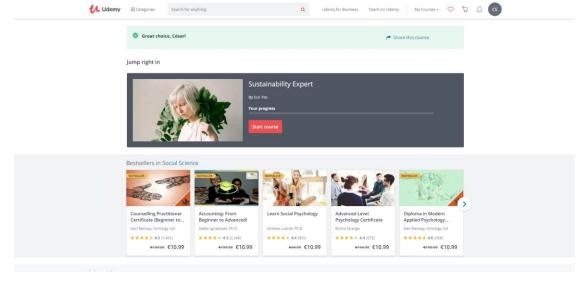

**Enroll the Course** (After checking all information about the course, if the learner wants to enroll on it, must click on the "Enroll now" button.)

Enrollment Confirmation (An email is sent to the leaner confirming the enrolment in the course.)

#### 3.3 - Performing the "Sustainability Expert" course

**Start Course** (After the enrolment on the course the learner must click on "Start Course" button.)

**Quick Questionnaire** (Before starting to navigate in the course the learner is invited to answer some quick questions.)