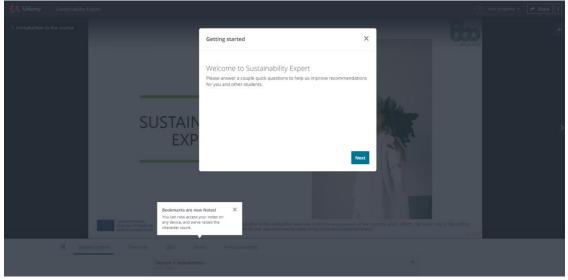

#### 3.3 - Performing the "Sustainability Expert" course

**Start Course** (After the enrolment on the course the learner must click on "Start Course" button.)

**Quick Questionnaire** (Before starting to navigate in the course the learner is invited to answer some quick questions.)

#### Navigating on the course (Landing page of the course.)

**Navigating in the course content on the right of the screen** (*The learner can navigate and open the course content list on the right part of the screen.*)