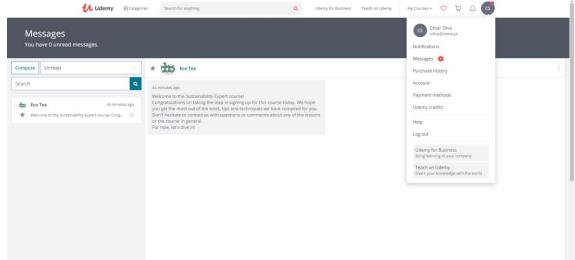

**Certification** (Learner will have access to his/her Certificate when the course is complete – information available on "Your Progress" button.)

**Navigation on Personal Account** (By clicking on the profile image, learner has access to the fields regarding his/her personal account, such as visualize messages, notifications, the account, log out...)

isy net personal account, such as visualize messages, notifications, the account, log out