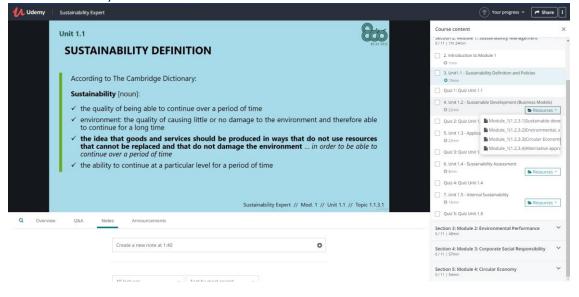

**Choose Lesson/Content** (If the learner wants to see specific contents, he/she can "jump" through lessons and choose those that are more important for him/her.)

**Use Captions** (The learner has the possibility to turn ON/OFF the captions and choose different languages for the captions.)

**Resources** (Each Unit has supporting documents available for download with more information about the Unit's content.)

**Perform Unit Evaluation** (*The learner has the possibility to do a self-evaluation and choose to answer the different quizzes provided.*)