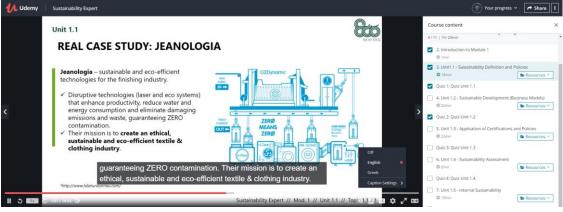

**Choose Lesson/Content** (If the learner wants to see specific contents, he/she can "jump" through lessons and choose those that are more important for him/her.)

**Use Captions** (The learner has the possibility to turn ON/OFF the captions and choose different languages for the captions.)