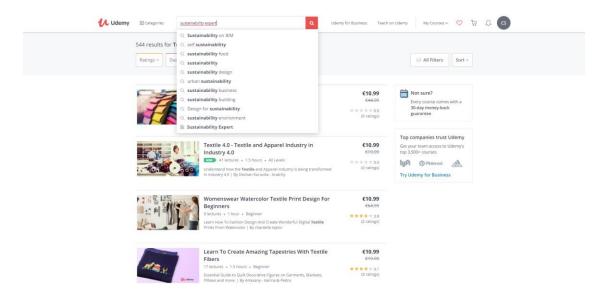

#### 3.2 - Accessing the "Sustainability Expert" course

**Search Course** (To search for the "Sustainability Expert" course the learner can use the "Search" field and write "sustainability expert".)

**Choose Course** (After the search, the course will appear on the screen and the learner must click on it to see more detailed information.)