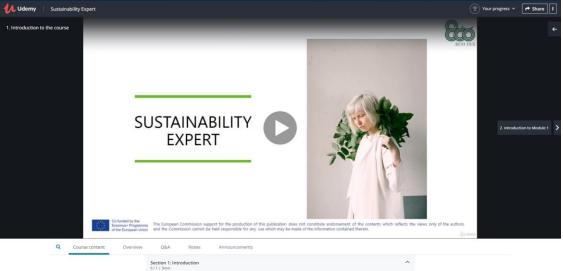

#### Navigating on the course (Landing page of the course.)

**Navigating in the course content on the right of the screen** (*The learner can navigate and open the course content list on the right part of the screen.*)

# **Open or close Sections of the course** (*The learner can navigate through the course content by using the arrows on the list.*)

Advance to next video/lesson/quiz (The learner can use the arrow on the right centre of the screen.)

#### Course Content (The learner has also the possibility to see the course content in the bottom of the

**Overview of the course** (By choosing the "Overview", the learner has the possibility to see the general information of the course.)