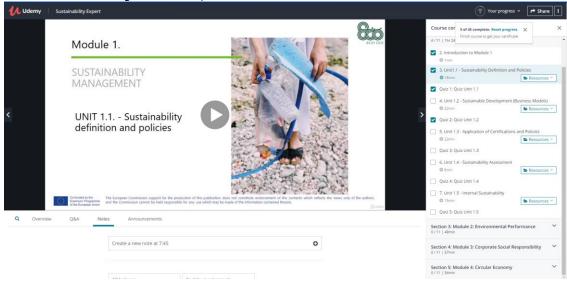

#### 3.3 - Performing the "Sustainability Expert" course

**Start Course** (After the enrolment on the course the learner must click on "Start Course" button.)

**Quick Questionnaire** (Before starting to navigate in the course the learner is invited to answer some quick questions.)

#### Navigating on the course (Landing page of the course.)

**Navigating in the course content on the right of the screen** (*The learner can navigate and open the course content list on the right part of the screen.*)

**Choose Lesson/Content** (If the learner wants to see specific contents, he/she can "jump" through lessons and choose those that are more important for him/her.)

**Use Captions** (The learner has the possibility to turn ON/OFF the captions and choose different languages for the captions.)

**Resources** (Each Unit has supporting documents available for download with more information about the Unit's content.)

**Perform Unit Evaluation** (*The learner has the possibility to do a self-evaluation and choose to answer the different quizzes provided.*)