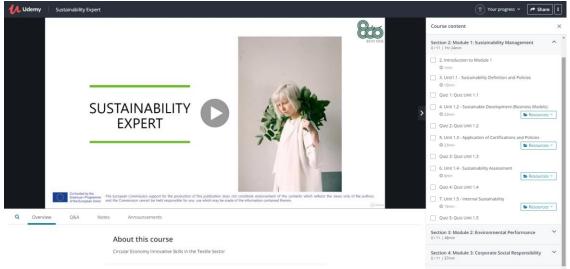

#### Course Content (The learner has also the possibility to see the course content in the bottom of the

**Overview of the course** (By choosing the "Overview", the learner has the possibility to see the general information of the course.)

**Resources** (Each Unit has supporting documents available for download with more information about the Unit's content.)

**Perform Unit Evaluation** (*The learner has the possibility to do a self-evaluation and choose to answer the different quizzes provided.*)