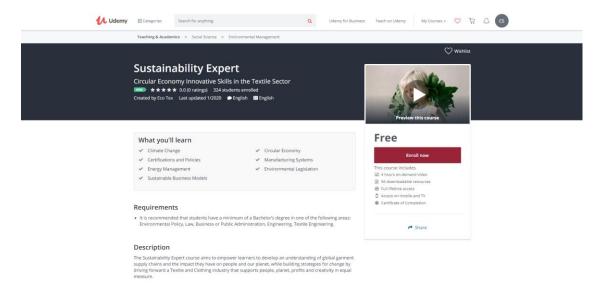

**Enroll the Course** (After checking all information about the course, if the learner wants to enroll on it, must click on the "Enroll now" button.)

Enrollment Confirmation (An email is sent to the leaner confirming the enrolment in the course.)

#### 3.3 - Performing the "Sustainability Expert" course

**Start Course** (After the enrolment on the course the learner must click on "Start Course" button.)

**Quick Questionnaire** (Before starting to navigate in the course the learner is invited to answer some quick questions.)