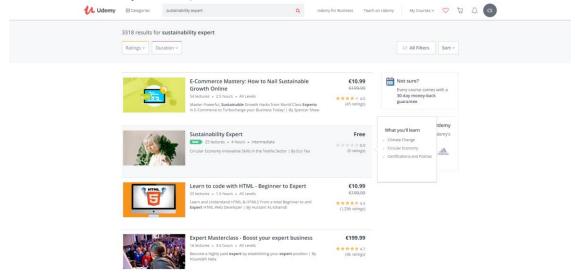

#### 3.2 - Accessing the "Sustainability Expert" course

**Search Course** (To search for the "Sustainability Expert" course the learner can use the "Search" field and write "sustainability expert".)

**Choose Course** (After the search, the course will appear on the screen and the learner must click on it to see more detailed information.)

**Enroll the Course** (After checking all information about the course, if the learner wants to enroll on it, must click on the "Enroll now" button.)

Enrollment Confirmation (An email is sent to the leaner confirming the enrolment in the course.)