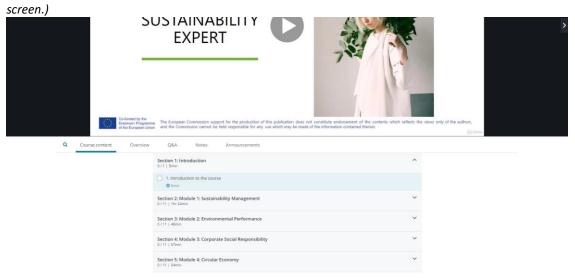

# **Open or close Sections of the course** (*The learner can navigate through the course content by using the arrows on the list.*)

Advance to next video/lesson/quiz (The learner can use the arrow on the right centre of the screen.)

#### Course Content (The learner has also the possibility to see the course content in the bottom of the

**Overview of the course** (By choosing the "Overview", the learner has the possibility to see the general information of the course.)